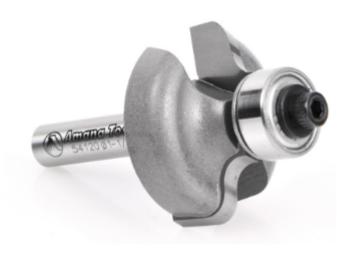

## Item #54120, Amana Tool Ogee Carbide-Tipped 1 1/8" Dia x 1/2" CH x 1/4" Shk 2-Flute w/Ball Bearing Guide \$50.66

Thank you for shopping with us! Amana Tool Ogee Carbide-Tipped 1 1/8" Dia x 1/2" CH x 1/4" Shk 2-Flute w/Ball Bearing Guide The ogee is one of the basic shapes used in moldings and decorative profiles. An S-shaped curve, it is convex at the top fairing down to a concave. The ogee bit is characterized by the concave shaping coming off the pilot bearing. Using the optional 3/8" bearing produces a profile with a fillet at the convex end of the curve. Use in a handheld or table-mounted router. A Standard 1/2" bearing #47706 (included) B Optional 3/8" bearing #47702 (order separately)

| SPECIFICATIONS               |                                                                                              |
|------------------------------|----------------------------------------------------------------------------------------------|
| Manufacturer                 | Amana Tool                                                                                   |
| Diameter                     | 1 1/8 in                                                                                     |
| Cut Height, Length, or Width | 1/2 in                                                                                       |
| Flute                        | 2 w/Bearing                                                                                  |
| Bearing(s)                   | Standard 1/2 in bearing #47706 (included); Optional 3/8 in bearing #47702 (order separately) |