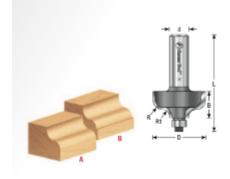

## Item #54120, Amana Tool Ogee Carbide-Tipped 1 1/8" Dia x 1/2" CH x 1/4" Shk 2-Flute w/Ball Bearing Guide \$50.66

Thank you for shopping with us! Amana Tool Ogee Carbide-Tipped 1 1/8" Dia x 1/2" CH x 1/4" Shk 2-Flute w/Ball Bearing Guide The ogee is one of the basic shapes used in moldings and decorative profiles. An S-shaped curve, it is convex at the top fairing down to a concave. The ogee bit is characterized by the concave shaping coming off the pilot bearing. Using the optional 3/8" bearing produces a profile with a fillet at the convex end of the curve. Use in a handheld or table-mounted router. A Standard 1/2" bearing #47706 (included) B Optional 3/8" bearing #47702 (order separately)

| SPECIFICATIONS               |                                                                                              |
|------------------------------|----------------------------------------------------------------------------------------------|
| Manufacturer                 | Amana Tool                                                                                   |
| Diameter                     | 1 1/8 in                                                                                     |
| Cut Height, Length, or Width | 1/2 in                                                                                       |
| Flute                        | 2 w/Bearing                                                                                  |
| Bearing(s)                   | Standard 1/2 in bearing #47706 (included); Optional 3/8 in bearing #47702 (order separately) |

| SPECIFICATIONS |         |
|----------------|---------|
| Overall Length | 2 in    |
| Radius         | 5/32 in |
| R1/Radius      | 5/32 in |
| Shank          | 1/4 in  |