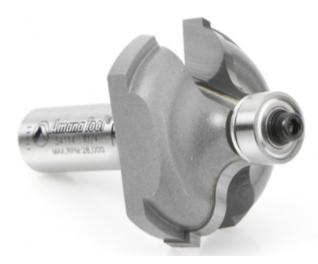

## Item #54114, Amana Tool Ogee Fillet Carbide-Tipped 1 5/8" Dia x 1/4" Radius x 3/4" CH x 1/2" Shank 2-Flute w/Ball Bearing Guide \$79.31

Thank you for shopping with us!

Amana Tool Ogee Fillet Carbide-Tipped 1 5/8" Dia x 1/4" Radius x 3/4" CH x 1/2" Shank 2-Flute w/Ball Bearing Guide

This ogee pattern has a step at the end of the concave portion of the curve. Using the optional 3/8" bearing produces a profile with a fillet at the convex end of the curve. Use in a handheld or table-mounted router.