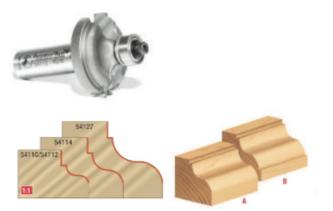

This ogee pattern has a step at the end of the concave portion of the curve. Using the optional 3/8" bearing produces a profile with a fillet at the convex end of the curve. Use in a handheld or table-mounted router.

A - Standard 1/2" bearing #47706 (included); B - Optional 3/8" bearing #47702 (order separately).

| SPECIFICATIONS               |                                                                                               |
|------------------------------|-----------------------------------------------------------------------------------------------|
| Manufacturer                 | Amana Tool                                                                                    |
| Diameter                     | 1 5/8 in                                                                                      |
| Cut Height, Length, or Width | 3/4 in                                                                                        |
| Flute                        | 2 w/Bearing                                                                                   |
| Bearing(s)                   | Standard 1/2 in bearing #47706 (included); Optional 3/8 in bearing #47702 (order separately). |
| Overall Length               | 2 5/8 in                                                                                      |
| Radius                       | 1/4 in                                                                                        |
| Shank                        | 1/2 in                                                                                        |
| RPM                          |                                                                                               |