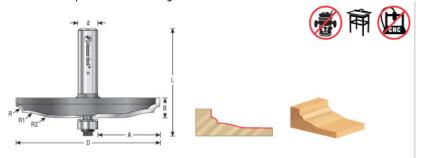

| SPECIFICATIONS               |                                                                                                                                   |
|------------------------------|-----------------------------------------------------------------------------------------------------------------------------------|
| Manufacturer                 | Amana Tool                                                                                                                        |
| Diameter                     | 3 9/16 in                                                                                                                         |
| Bearing(s)                   | 47706, Amana Tool 3/16 ID x 1/2 OD x .195 Thick Steel Ball Bearing Guide                                                          |
| Cut Height, Length, or Width | 1/2 in                                                                                                                            |
| Flute                        | 2 w/Bearing                                                                                                                       |
| Note                         | Reveal reflects the total length of cut. Therefore, you must deduct 3/8 in (usually) to allow the panel to recess into the frame. |
| Overall Length               | 2 43/64 in                                                                                                                        |
| Radius                       | 5/32 in                                                                                                                           |
| R1/Radius                    | 1 23/32 in                                                                                                                        |
| Reveal                       | 1 17/32 in                                                                                                                        |
| R2/Radius                    | 57/64 in                                                                                                                          |
| Shank                        | 1/2 in                                                                                                                            |
| Туре                         | Raised Panel                                                                                                                      |