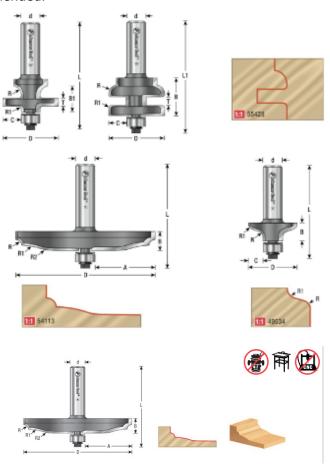

## Item #54113, Amana Tool Carbide-Tipped Classical Raised Panel 5/32 Radius x 3-9/16" Dia x 1/2" CH x 1/2" Shank \$134.59

Thank you for shopping with us! Amana Tool Carbide-Tipped Classical Raised Panel 5/32 Radius x 3-9/16" Dia x 1/2" CH x 1/2" Shank Create raised panels for cabinet doors, frame-and-panel furniture, and architectural paneling. The cutter forms a fillet to delineate the raised field, a shaped band around the field, and an integral tongue to fit the panel groove in the frame members. The profile contour and the reveal width varies. All tools have 1/2" shanks. Must be used in a table-mounted 3+ horsepower router and run at reduced speed. Use these bits for panels with curved edges. Multiple passes recommended.

| SPECIFICATIONS               |              |
|------------------------------|--------------|
| Manufacturer                 | Amana Tool   |
| Diameter                     | 3 9/16 in    |
| B1                           |              |
| Cut Height, Length, or Width | 1/2 in       |
| Cut Depth                    |              |
| Flute                        | 2 w/Bearing  |
| Overall Length               | 2 1/4 in     |
| Radius                       | 5/32 in      |
| R1/Radius                    | 1 23/32 in   |
| Shank                        | 1/2 in       |
| R2/Radius                    | 57/64 in     |
| Туре                         | Raised Panel |
| Bearing(s)                   | 47706        |