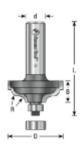

A - Standard 1/2" bearing #47706 (included); B - Optional 3/8" bearing #47702 (order separately).

| SPECIFICATIONS               |                                                                                               |
|------------------------------|-----------------------------------------------------------------------------------------------|
| Manufacturer                 | Amana Tool                                                                                    |
| Diameter                     | 1 3/8 in                                                                                      |
| Cut Height, Length, or Width | 1/2 in                                                                                        |
| Flute                        | 2 w/Bearing                                                                                   |
| Bearing(s)                   | Standard 1/2 in bearing #47706 (included); Optional 3/8 in bearing #47702 (order separately). |
| Overall Length               | 2 1/16 in                                                                                     |
| Radius                       | 5/32 in                                                                                       |
| Shank                        | 1/4 in                                                                                        |
| RPM                          |                                                                                               |