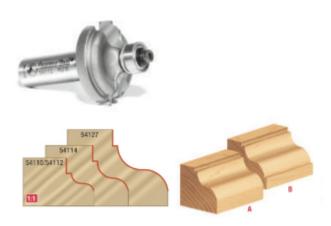

This ogee pattern has a step at the end of the concave portion of the curve. Using the optional 3/8" bearing produces a profile with a fillet at the convex end of the curve. Use in a handheld or table-mounted router.

A - Standard 1/2" bearing #47706 (included); B - Optional 3/8" bearing #47702 (order separately).

| SPECIFICATIONS               |                                                                                               |
|------------------------------|-----------------------------------------------------------------------------------------------|
| Manufacturer                 | Amana Tool                                                                                    |
| Diameter                     | 1 3/8 in                                                                                      |
| Cut Height, Length, or Width | 1/2 in                                                                                        |
| Flute                        | 2 w/Bearing                                                                                   |
| Bearing(s)                   | Standard 1/2 in bearing #47706 (included); Optional 3/8 in bearing #47702 (order separately). |
| Overall Length               | 2 1/16 in                                                                                     |
| Radius                       | 5/32 in                                                                                       |
| Shank                        | 1/4 in                                                                                        |
| RPM                          |                                                                                               |