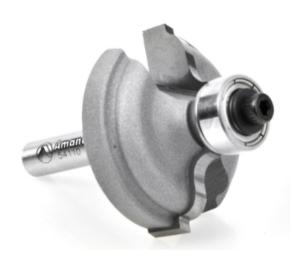

## Item #54110, Amana Tool Ogee Fillet Carbide-Tipped 1 3/8" Dia x 5/32" Radius x 1/2" CH x 1/4" Shank 2-Flute w/Ball Bearing Guide \$69.68

Thank you for shopping with us!

Amana Tool Ogee Fillet Carbide-Tipped 1 3/8" Dia x 5/32" Radius x 1/2" CH x 1/4" Shank 2-Flute w/Ball Bearing Guide

This ogee pattern has a step at the end of the concave portion of the curve. Using the optional 3/8" bearing produces a profile with a fillet at the convex end of the curve. Use in a handheld or table-mounted router.