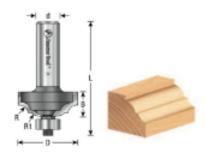

## Item #54108, Amana Tool Carbide-Tipped Classical Bead & Cove 15/64" Radius x 1-1/2" Dia x 1/2" Shank 2-Flute w/Ball Bearing Guide \$53.81

Thank you for shopping with us!

Amana Tool Carbide-Tipped Classical Bead & Cove 15/64" Radius x 1-1/2" Dia x 1/2" Shank 2-Flute w/Ball Bearing Guide

The bead and cove combines the two basic forms, separating them with a fillet. The cove comes off the pilot bearing. Produce a complex profile in a single pass. Use in a handheld or table-mounted router.

Replacement bearing 47706.

| SPECIFICATIONS               |             |
|------------------------------|-------------|
| Manufacturer                 | Amana Tool  |
| Diameter                     | 1 1/2 in    |
| Cut Height, Length, or Width | 5/8 in      |
| Flute                        | 2 w/Bearing |
| Bearing(s)                   | 47706       |
| Overall Length               | 2 1/2 in    |
| Radius                       | 7/32 in     |
| R1/Radius                    | 15/64 in    |
| Shank                        | 1/2 in      |