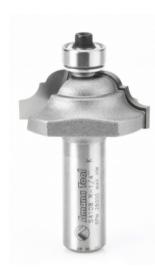

## Item #54108, Amana Tool Carbide-Tipped Classical Bead & Cove 15/64" Radius x 1-1/2" Dia x 1/2" Shank 2-Flute w/Ball Bearing Guide \$53.81

Thank you for shopping with us!

Amana Tool Carbide-Tipped Classical Bead & Cove 15/64" Radius x 1-1/2" Dia x 1/2" Shank 2-Flute w/Ball Bearing Guide

The bead and cove combines the two basic forms, separating them with a fillet. The cove comes off the pilot bearing. Produce a complex profile in a single pass. Use in a handheld or table-mounted router.

Replacement bearing 47706.

| SPECIFICATIONS               |             |
|------------------------------|-------------|
| Manufacturer                 | Amana Tool  |
| Diameter                     | 1 1/2 in    |
| Cut Height, Length, or Width | 5/8 in      |
| Flute                        | 2 w/Bearing |
| Bearing(s)                   | 47706       |
| Overall Length               | 2 1/2 in    |
| Radius                       | 7/32 in     |
| R1/Radius                    | 15/64 in    |
| Shank                        | 1/2 in      |