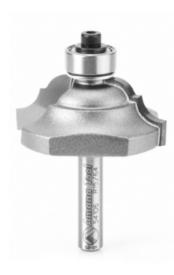

## Item #54106, Amana Tool Carbide-Tipped Classical Bead & Cove 15/64" Radius x 1-1/2" Dia x 1/4" Shank 2-Flute w/Ball Bearing Guide \$53.81

Thank you for shopping with us!

Amana Tool Carbide-Tipped Classical Bead & Cove 15/64" Radius x 1-1/2" Dia x 1/4" Shank 2-Flute w/Ball Bearing Guide

The bead and cove combines the two basic forms, separating them with a fillet. The cove comes off the pilot bearing. Produce a complex profile in a single pass. Use in a handheld or table-mounted router.

Replacement bearing 47706.

| SPECIFICATIONS               |             |
|------------------------------|-------------|
| Manufacturer                 | Amana Tool  |
| Diameter                     | 1 1/2 in    |
| Cut Height, Length, or Width | 5/8 in      |
| Flute                        | 2 w/Bearing |
| Bearing(s)                   | 47706       |
| Overall Length               | 2 1/8 in    |
| Radius                       | 7/32 in     |
| R1/Radius                    | 15/64 in    |
| Shank                        | 1/4 in      |