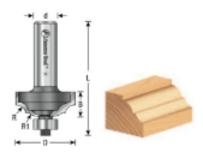

The bead and cove combines the two basic forms, separating them with a fillet. The cove comes off the pilot bearing. Produce a complex profile in a single pass. Use in a handheld or table-mounted router.

Replacement bearing 47706.

| SPECIFICATIONS               |             |
|------------------------------|-------------|
| Manufacturer                 | Amana Tool  |
| Diameter                     | 1 1/2 in    |
| Cut Height, Length, or Width | 5/8 in      |
| Flute                        | 2 w/Bearing |
| Bearing(s)                   | 47706       |
| Overall Length               | 2 1/8 in    |
| Radius                       | 7/32 in     |
| R1/Radius                    | 15/64 in    |
| Shank                        | 1/4 in      |