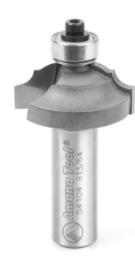

## Item #54104, Amana Tool Carbide-Tipped Classical Bead & Cove 5/16" Radius x 1-1/4" Dia x 1/2" Shank 2-Flute w/Ball Bearing Guide \$48.45

Thank you for shopping with us!

Amana Tool Carbide-Tipped Classical Bead & Cove 5/16" Radius x 1-1/4" Dia  $\,$ x 1/2" Shank 2-Flute w/Ball Bearing Guide

The bead and cove combines the two basic forms, separating them with a fillet. The cove comes off the pilot bearing. Produce a complex profile in a single pass. Use in a handheld or table-mounted router.

Replacement bearing 47706.

| SPECIFICATIONS               |             |
|------------------------------|-------------|
| Manufacturer                 | Amana Tool  |
| Diameter                     | 1 1/4 in    |
| Cut Height, Length, or Width | 1/2 in      |
| Flute                        | 2 w/Bearing |
| Bearing(s)                   | 47706       |
| Overall Length               | 2 3/8 in    |
| Radius                       | 13/64 in    |
| R1/Radius                    | 5/16 in     |
| Shank                        | 1/2 in      |