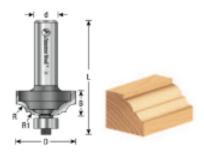

The bead and cove combines the two basic forms, separating them with a fillet. The cove comes off the pilot bearing. Produce a complex profile in a single pass. Use in a handheld or table-mounted router.

Replacement bearing 47706.

| SPECIFICATIONS               |             |
|------------------------------|-------------|
| Manufacturer                 | Amana Tool  |
| Diameter                     | 1 1/4 in    |
| Cut Height, Length, or Width | 1/2 in      |
| Flute                        | 2 w/Bearing |
| Bearing(s)                   | 47706       |
| Overall Length               | 2 3/8 in    |
| Radius                       | 13/64 in    |
| R1/Radius                    | 5/16 in     |
| Shank                        | 1/2 in      |