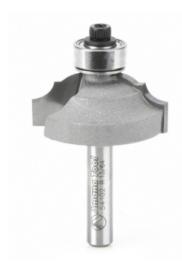

## Item #54102, Amana Tool Carbide-Tipped Classical Bead & Cove 5/16" Radius x 1-1/4" Dia x 1/4" Shank 2-Flute w/Ball Bearing Guide \$48.45

Thank you for shopping with us! Amana Tool Carbide-Tipped Classical Bead & Cove 5/16" Radius x 1-1/4" Dia x 1/4" Shank 2-Flute w/Ball Bearing Guide The bead and cove combines the two basic forms, separating them with a fillet. The cove comes off the pilot bearing. Produce a complex profile in a single pass. Use in a handheld or table-mounted router. Replacement bearing 47706.

## **SPECIFICATIONS**

| Manufacturer                 | Amana Tool  |
|------------------------------|-------------|
| Diameter                     | 1 1/4 in    |
| Cut Height, Length, or Width | 1/2 in      |
| Flute                        | 2 w/Bearing |
| Bearing(s)                   | 47706       |
| Overall Length               | 2 in        |
| Radius                       | 13/64 in    |
| R1/Radius                    | 5/16 in     |
| Shank                        | 1/4 in      |