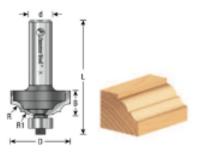

## Item #54102, Amana Tool Carbide-Tipped Classical Bead & Cove 5/16" Radius x 1-1/4" Dia x 1/4" Shank 2-Flute w/Ball Bearing Guide \$48.45

Thank you for shopping with us! Amana Tool Carbide-Tipped Classical Bead & Cove 5/16" Radius x 1-1/4" Dia x 1/4" Shank 2-Flute w/Ball Bearing Guide The bead and cove combines the two basic forms, separating them with a fillet. The cove comes off the pilot bearing. Produce a complex profile in a single pass. Use in a handheld or table-mounted router. Replacement bearing 47706.

## **SPECIFICATIONS**

| Manufacturer                 | Amana Tool  |
|------------------------------|-------------|
| Diameter                     | 1 1/4 in    |
| Cut Height, Length, or Width | 1/2 in      |
| Flute                        | 2 w/Bearing |
| Bearing(s)                   | 47706       |
| Overall Length               | 2 in        |
| Radius                       | 13/64 in    |
| R1/Radius                    | 5/16 in     |
| Shank                        | 1/4 in      |