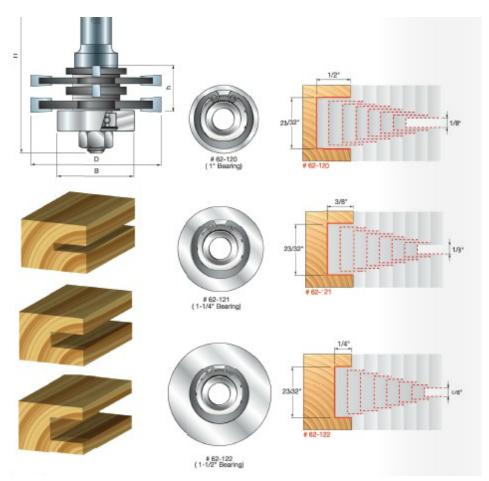

## Replacement cutter for stacked slotting set 61-102

Application for set: Produces grooves 1/8" to 23/32" wide

-By changing the bearings, this set will cut three different depths (1/4" , 3/8" , 1/2" ).

-Set includes Freud's slotting cutter arbor 60-202, 3 bearings, and 4 specially designed slotting cutters.

-Cuts all composition materials, plywoods, hardwoods, and softwoods. -Use on hand-held and table-mounted portable routers.