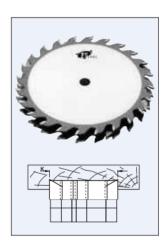

# Item #53DL14, FS Tool Industrial Quality Standard Dado Sets

#### Design:

- Standard set consists of two outside saw blades 1/8" kerf, one 1/4" chipper, two 1/8" chippers, and one 1/16" chipper
- Cutting Material: TC

#### **Application:**

- To cut grooves and dados in soft and hardwoods, plywood, and veneered panels
- Groove widths adjustable from 1/4" to 13/16" maximum width in 1/16" increments. Wider grooves can be obtained by adding spare chippers
- On table saws, sliding table saws, and single- or double-end tenoners

| SPECIFICATIONS |              |
|----------------|--------------|
| Manufacturer   | FS Tool      |
| Bore           | 1 in         |
| Diameter       | 14 in        |
| Teeth          | 40           |
| Width          | Max 13/16 in |