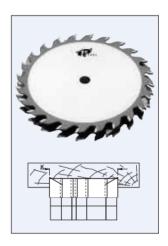

## Item #53DL12-RH, FS Tool Industrial Quality Standard Dado Sets: Outside Saw Blades Only

Thank you for shopping with us!

Right-Hand

## Design:

- Standard set consists of two outside saw blades 1/8" kerf, one 1/4" chipper, two 1/8" chippers, and one 1/16" chipper
- Cutting Material: TC

## **Application:**

- To cut grooves and dados in soft and hardwoods, plywood, and veneered panels
- Groove widths adjustable from 1/4" to 13/16" maximum width in 1/16" increments. Wider grooves can be obtained by adding spare chippers
- On table saws, sliding table saws, and single- or double-end tenoners

| SPECIFICATIONS |         |
|----------------|---------|
| Diameter       | 12 in   |
| Bore           | 1 in    |
| Kerf           | 1/8 in  |
| Manufacturer   | FS Tool |
| Teeth          | 24      |