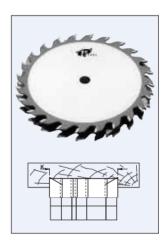

## Item #53DL08-RH, FS Tool Industrial Quality Standard Dado Sets: Outside Saw Blades Only \$113.20

Thank you for shopping with us!

Right-Hand

## Design:

- Standard set consists of two outside saw blades 1/8" kerf, one 1/4" chipper, two 1/8" chippers, and one 1/16" chipper
- Cutting Material: TC

## **Application:**

- To cut grooves and dados in soft and hardwoods, plywood, and veneered panels
- Groove widths adjustable from 1/4" to 13/16" maximum width in 1/16" increments. Wider grooves can be obtained by adding spare chippers
- On table saws, sliding table saws, and single- or double-end tenoners

| SPECIFICATIONS |         |
|----------------|---------|
| Diameter       | 8 in    |
| Bore           | 5/8 in  |
| Kerf           | 1/8 in  |
| Manufacturer   | FS Tool |
| Teeth          | 24      |