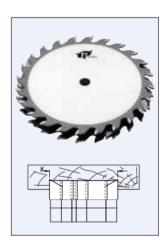

# Item #53DL08-1, FS Tool Industrial Quality Standard Dado Sets

#### Design:

- Standard set consists of two outside saw blades 1/8" kerf, one 1/4" chipper, two 1/8" chippers, and one 1/16" chipper
- Cutting Material: TC

#### **Application:**

- To cut grooves and dados in soft and hardwoods, plywood, and veneered panels
- Groove widths adjustable from 1/4" to 13/16" maximum width in 1/16" increments. Wider grooves can be obtained by adding spare chippers
- On table saws, sliding table saws, and single- or double-end tenoners

| SPECIFICATIONS |              |
|----------------|--------------|
| Manufacturer   | FS Tool      |
| Bore           | 1 in         |
| Diameter       | 8 in         |
| Teeth          | 24           |
| Width          | Max 13/16 in |