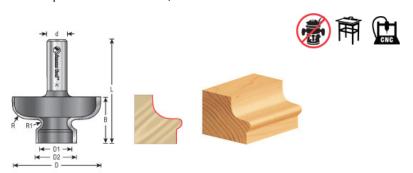

## Item #53820, Amana Tool Carbide-Tipped Door Edge Detail for Decor Door 3/8 x 1/8 Radius x 2 Inch Dia x 1/2 Shank

## \$111.19

Thank you for shopping with us! Amana Tool Carbide-Tipped Door Edge Detail for Decor Door  $3/8 \times 1/8$  Radius  $\times 2$  Inch Dia  $\times 1/2$  Shank Use these bits to shape the edges of cabinet doors. Style #53820 also eliminates the need for a pull to create a clean, uncluttered look.

| SPECIFICATIONS               |                                                                          |
|------------------------------|--------------------------------------------------------------------------|
| Manufacturer                 | Amana Tool                                                               |
| Diameter                     | 1 in                                                                     |
| Cut Height, Length, or Width | 1-3/16 in                                                                |
| Bearing(s)                   | 47706, Amana Tool 3/16 ID x 1/2 OD x .195 Thick Steel Ball Bearing Guide |
| Diameter (D1)                | 23/32 in                                                                 |
| Diameter (D2)                | 31/32 in                                                                 |
| Flute                        | 2                                                                        |
| Overall Length               | 2 1/2 in                                                                 |
| Radius                       | 3/8 in                                                                   |
| R1/Radius                    | 1/8 in                                                                   |
| Shank                        | 1/2 in                                                                   |