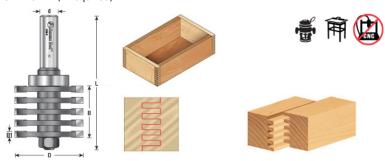

## Item #53610, Amana Tool 'Box Joint' Set 1 7/8" Dia x 1/2" Shank 3-Wing w/Ball Bearing Guide \$136.84

Thank you for shopping with us! Amana Tool 'Box Joint' Set 1 7/8" Dia x 1/2" Shank 3-Wing w/Ball Bearing Guide Cut strong, attractive box joints for small boxes, shallow drawers, and trays. By taking three passes, it can be used with stock up to 1/2" thick and 4" wide. The bit has five uniformly-spaced 3-wing slotting cutters and a ball bearing guide on a 1/2" shank arbor. For best results, use in a table-mounted router. Replacement Parts: 53207 - 5/32" 3-wing cutters (5 required) 47620 - 1/2" shank arbor with nut 47708 - steel ball bearing guide (1/2" depth of cut) 55369 - 5.5mm spacers (4 required) 55402 - 1mm spacers (2 required) 55404 - 0.5mm shim (1 required)