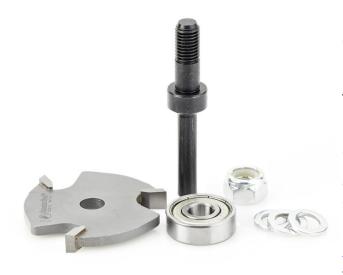

## Item #53410, Amana Tool Slotting Cutter Assembly 3-Wing x 1-7/8" Dia x 1/4" x 1/4" Shank \$35.66

Thank you for shopping with us! Groove edges for Tmoldings, splines, or biscuits, and other purposes. Route tongue-and-groove joinery. Slotting cutters are available with either 2-wing or 3-wing cutters. Each assembly includes a cutter, bearing for a 1/2" deep cut, and either a 1/4", 3/8", or 1/2" shank arbor. Use in a handheld or table-mounted router. Note: Assemblies include cutter, arbor, and ball bearing. To reduce depth of cut, refer to Vari-Depth<sup>™</sup> bearings (1/4" and 3/8" depth) Replacement Arbors: 47600 1/4" Shank 47602 3/8" Shank 47604 1/2" Shank

| SPECIFICATIONS               |                                           |
|------------------------------|-------------------------------------------|
| Manufacturer                 | Amana Tool                                |
| Diameter                     | 1 7/8 in                                  |
| Cut Height, Length, or Width | 1/4 in                                    |
| Note                         | Includes cutter, arbor, and ball bearing. |
| Overall Length               | 2 3/8 in                                  |
| Shank                        | 1/4 in                                    |
| Wings                        | 3                                         |