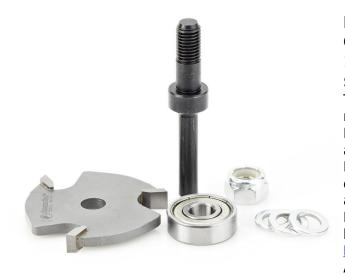

## Item #53410-1, Amana Tool Slotting Cutter Assembly 3-Wing x 1-7/8" Dia x 1/4" x 1/2" Shank \$35.66

Thank you for shopping with us! Groove edges for Tmoldings, splines, or biscuits, and other purposes. Route tongue-and-groove joinery. Slotting cutters are available with either 2-wing or 3-wing cutters. Each assembly includes a cutter, bearing for a 1/2" deep cut, and either a 1/4", 3/8", or 1/2" shank arbor. Use in a handheld or table-mounted router. Note: Assemblies include cutter, arbor, and ball bearing. To reduce depth of cut, refer to Vari-Depth<sup>™</sup> bearings (1/4" and 3/8" depth) Replacement Arbors: 47600 1/4" Shank 47602 3/8" Shank 47604 1/2" Shank

| SPECIFICATIONS               |                                           |
|------------------------------|-------------------------------------------|
| Manufacturer                 | Amana Tool                                |
| Diameter                     | 1 7/8 in                                  |
| Cut Height, Length, or Width | 1/4 in                                    |
| Note                         | Includes cutter, arbor, and ball bearing. |
| Overall Length               | 2 3/8 in                                  |
| Shank                        | 1/2 in                                    |
| Wings                        | 3                                         |