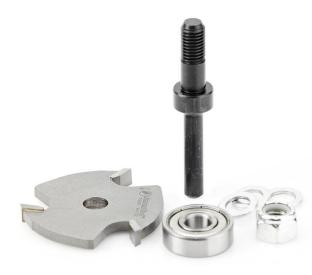

## Item #53409-1, Amana Tool Slotting Cutter Assembly 3-Wing x 1-7/8" Dia x 7/32" x 1/2" Shank \$33.68

Thank you for shopping with us! Groove edges for T-moldings, splines, or biscuits, and other purposes. Route tongue-and-groove joinery. Slotting cutters are available with either 2-wing or 3-wing cutters. Each assembly includes a cutter, bearing for a 1/2" deep cut, and either a 1/4", 3/8", or 1/2" shank arbor. Use in a handheld or table-mounted router. Note: Assemblies include cutter, arbor, and ball bearing. To reduce depth of cut, refer to Vari-Depth™ bearings (1/4" and 3/8" depth)
Replacement Arbors: 47600 1/4" Shank 47602 3/8"
Shank 47604 1/2" Shank

SPECIFICATIONSManufacturerAmana ToolDiameter1 7/8 inCut Height, Length, or Width7/32 inNoteIncludes cutter, arbor, and ball bearing.Overall Length2 3/8 inShank1/2 inWings3