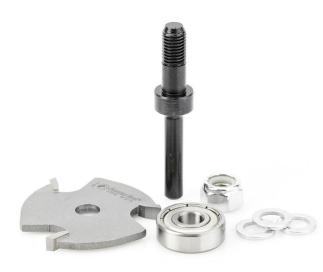

## Item #53408, Amana Tool Slotting Cutter Assembly 3-Wing x 1-7/8" Dia x 3/16" x 1/4" Shank \$33.56

Thank you for shopping with us! Groove edges for Tmoldings, splines, or biscuits, and other purposes. Route tongue-and-groove joinery. Slotting cutters are available with either 2-wing or 3-wing cutters. Each assembly includes a cutter, bearing for a 1/2" deep cut, and either a 1/4", 3/8", or 1/2" shank arbor. Use in a handheld or table-mounted router. Note: Assemblies include cutter, arbor, and ball bearing. To reduce depth of cut, refer to Vari-Depth<sup>™</sup> bearings (1/4" and 3/8" depth)

Replacement Arbors: 47600 1/4" Shank 47602 3/8"

Shank 47604 1/2" Shank

| SPECIFICATIONS               |                                           |
|------------------------------|-------------------------------------------|
| Manufacturer                 | Amana Tool                                |
| Diameter                     | 1 7/8 in                                  |
| Cut Height, Length, or Width | 3/16 in                                   |
| Note                         | Includes cutter, arbor, and ball bearing. |
| Overall Length               | 2 3/8 in                                  |
| Shank                        | 1/4 in                                    |
| Wings                        | 3                                         |