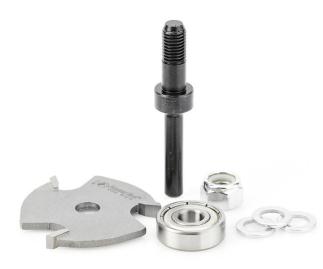

## Item #53408-1, Amana Tool Slotting Cutter Assembly 3-Wing x 1-7/8" Dia x 3/16" x 1/2" Shank \$33.56

Thank you for shopping with us! Groove edges for Tmoldings, splines, or biscuits, and other purposes. Route tongue-and-groove joinery. Slotting cutters are available with either 2-wing or 3-wing cutters. Each assembly includes a cutter, bearing for a 1/2" deep cut, and either a 1/4", 3/8", or 1/2" shank arbor. Use in a handheld or table-mounted router. Note: Assemblies include cutter, arbor, and ball bearing. To reduce depth of cut, refer to Vari-Depth<sup>™</sup> bearings (1/4" and 3/8" depth)

Replacement Arbors: 47600 1/4" Shank 47602 3/8"

Shank 47604 1/2" Shank

| SPECIFICATIONS               |                                           |
|------------------------------|-------------------------------------------|
| Manufacturer                 | Amana Tool                                |
| Diameter                     | 1 7/8 in                                  |
| Cut Height, Length, or Width | 3/16 in                                   |
| Note                         | Includes cutter, arbor, and ball bearing. |
| Overall Length               | 2 3/8 in                                  |
| Shank                        | 1/2 in                                    |
| Wings                        | 3                                         |