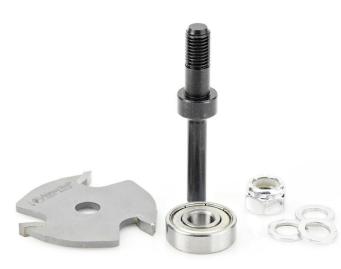

## Item #53407, Amana Tool Slotting Cutter Assembly 3-Wing x 1-7/8" Dia x 5/32" x 1/4" Shank \$35.55

Thank you for shopping with us! Groove edges for T-moldings, splines, or biscuits, and other purposes. Route tongue-and-groove joinery. Slotting cutters are available with either 2-wing or 3-wing cutters. Each assembly includes a cutter, bearing for a 1/2" deep cut, and either a 1/4", 3/8", or 1/2" shank arbor. Use in a handheld or table-mounted router. Note: Assemblies include cutter, arbor, and ball bearing. To reduce depth of cut, refer to Vari-Depth™ bearings (1/4" and 3/8" depth) Replacement Arbors: 47600 1/4" Shank 47602 3/8" Shank 47604 1/2" Shank

| SPECIFICATIONS               |                                           |
|------------------------------|-------------------------------------------|
| Manufacturer                 | Amana Tool                                |
| Diameter                     | 1 7/8 in                                  |
| Cut Height, Length, or Width | 5/32 in                                   |
| Note                         | Includes cutter, arbor, and ball bearing. |
| Overall Length               | 2 3/8 in                                  |
| Shank                        | 1/4 in                                    |
| Wings                        | 3                                         |