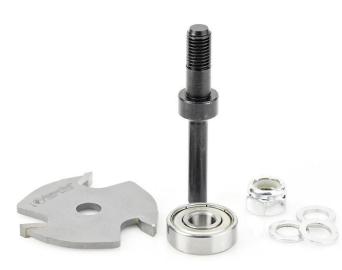

## Item #53407-1, Amana Tool Slotting Cutter Assembly 3-Wing x 1-7/8" Dia x 5/32" x 1/2" Shank \$33.56

Thank you for shopping with us! Groove edges for T-moldings, splines, or biscuits, and other purposes. Route tongue-and-groove joinery. Slotting cutters are available with either 2-wing or 3-wing cutters. Each assembly includes a cutter, bearing for a 1/2" deep cut, and either a 1/4", 3/8", or 1/2" shank arbor. Use in a handheld or table-mounted router. Note: Assemblies include cutter, arbor, and ball bearing. To reduce depth of cut, refer to Vari-Depth™ bearings (1/4" and 3/8" depth) Replacement Arbors: 47600 1/4" Shank 47602 3/8" Shank 47604 1/2" Shank

| SPECIFICATIONS               |                                           |
|------------------------------|-------------------------------------------|
| Manufacturer                 | Amana Tool                                |
| Diameter                     | 1 7/8 in                                  |
| Cut Height, Length, or Width | 5/32 in                                   |
| Note                         | Includes cutter, arbor, and ball bearing. |
| Overall Length               | 2 3/8 in                                  |
| Shank                        | 1/2 in                                    |
| Wings                        | 3                                         |