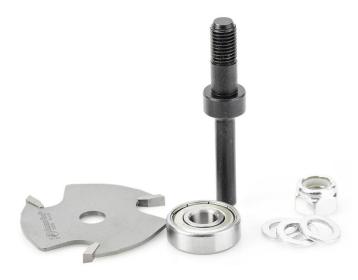

## Item #53406, Amana Tool Slotting Cutter Assembly 3-Wing x 1-7/8" Dia x 1/8" x 1/4" Shank \$32.74

Thank you for shopping with us! Groove edges for T-moldings, splines, or biscuits, and other purposes. Route tongue-and-groove joinery. Slotting cutters are available with either 2-wing or 3-wing cutters. Each assembly includes a cutter, bearing for a 1/2" deep cut, and either a 1/4", 3/8", or 1/2" shank arbor. Use in a handheld or tablemounted router. Note: Assemblies include cutter, arbor, and ball bearing. To reduce depth of cut, refer to Vari-Depth™ bearings (1/4" and 3/8" depth) Replacement Arbors: 47600 1/4" Shank 47602 3/8" Shank 47604 1/2" Shank

| SPECIFICATIONS               |                                           |
|------------------------------|-------------------------------------------|
| Manufacturer                 | Amana Tool                                |
| Diameter                     | 1 7/8 in                                  |
| Cut Height, Length, or Width | 1/8 in                                    |
| Note                         | Includes cutter, arbor, and ball bearing. |
| Overall Length               | 2 3/8 in                                  |
| Shank                        | 1/4 in                                    |
| Wings                        | 3                                         |