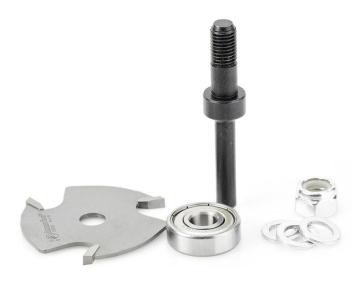

## Item #53406-1, Amana Tool Slotting Cutter Assembly 3-Wing x 1-7/8" Dia x 1/8" x 1/2" Shank \$34.69

Thank you for shopping with us! Groove edges for T-moldings, splines, or biscuits, and other purposes. Route tongue-and-groove joinery. Slotting cutters are available with either 2-wing or 3-wing cutters. Each assembly includes a cutter, bearing for a 1/2" deep cut, and either a 1/4", 3/8", or 1/2" shank arbor. Use in a handheld or tablemounted router. Note: Assemblies include cutter, arbor, and ball bearing. To reduce depth of cut, refer to Vari-Depth™ bearings (1/4" and 3/8" depth) Replacement Arbors: 47600 1/4" Shank 47602 3/8" Shank 47604 1/2" Shank

| SPECIFICATIONS               |                                           |
|------------------------------|-------------------------------------------|
| Manufacturer                 | Amana Tool                                |
| Diameter                     | 1 7/8 in                                  |
| Cut Height, Length, or Width | 1/8 in                                    |
| Note                         | Includes cutter, arbor, and ball bearing. |
| Overall Length               | 2 3/8 in                                  |
| Shank                        | 1/2 in                                    |
| Wings                        | 3                                         |