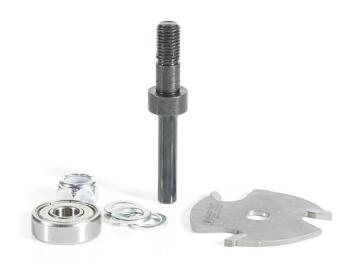

## Item #53404, Amana Tool Slotting Cutter Assembly 3-Wing x 1-7/8" Dia x 3/32" x 1/4" Shank \$30.79

Thank you for shopping with us! Groove edges for T-moldings, splines, or biscuits, and other purposes. Route tongue-and-groove joinery. Slotting cutters are available with either 2-wing or 3-wing cutters. Each assembly includes a cutter, bearing for a 1/2" deep cut, and either a 1/4", 3/8", or 1/2" shank arbor. Use in a handheld or table-mounted router. Note: Assemblies include cutter, arbor, and ball bearing. To reduce depth of cut, refer to Vari-Depth™ bearings (1/4" and 3/8" depth) Replacement Arbors: 47600 1/4" Shank 47602 3/8" Shank 47604 1/2" Shank

| SPECIFICATIONS               |                                           |
|------------------------------|-------------------------------------------|
| Manufacturer                 | Amana Tool                                |
| Diameter                     | 1 7/8 in                                  |
| Cut Height, Length, or Width | 3/32 in                                   |
| Note                         | Includes cutter, arbor, and ball bearing. |
| Overall Length               | 2 3/8 in                                  |
| Shank                        | 1/4 in                                    |
| Wings                        | 3                                         |