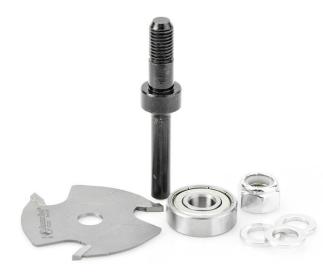

## Item #53402-1, Amana Tool Slotting Cutter Assembly 3-Wing x 1-7/8" Dia x 5/64" x 1/2" Shank \$30.53

Thank you for shopping with us! Groove edges for T-moldings, splines, or biscuits, and other purposes. Route tongue-and-groove joinery. Slotting cutters are available with either 2-wing or 3-wing cutters. Each assembly includes a cutter, bearing for a 1/2" deep cut, and either a 1/4", 3/8", or 1/2" shank arbor. Use in a handheld or table-mounted router. Note: Assemblies include cutter, arbor, and ball bearing. To reduce depth of cut, refer to Vari-Depth™ bearings (1/4" and 3/8" depth) Replacement Arbors: 47600 1/4" Shank 47602 3/8" Shank 47604 1/2" Shank

| SPECIFICATIONS               |                                           |
|------------------------------|-------------------------------------------|
| Manufacturer                 | Amana Tool                                |
| Diameter                     | 1 7/8 in                                  |
| Cut Height, Length, or Width | 5/64 in                                   |
| Note                         | Includes cutter, arbor, and ball bearing. |
| Overall Length               | 2 3/8 in                                  |
| Shank                        | 1/2 in                                    |
| Wings                        | 3                                         |