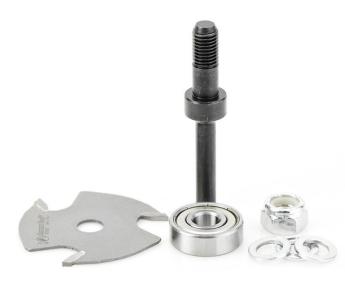

## Item #53400, Amana Tool Slotting Cutter Assembly 3-Wing x 1-7/8" Dia x 1/16" x 1/4" Shank \$30.15

Thank you for shopping with us! Groove edges for T-moldings, splines, or biscuits, and other purposes. Route tongue-and-groove joinery. Slotting cutters are available with either 2-wing or 3-wing cutters. Each assembly includes a cutter, bearing for a 1/2" deep cut, and either a 1/4", 3/8", or 1/2" shank arbor. Use in a handheld or table-mounted router. Note: Assemblies include cutter, arbor, and ball bearing. To reduce depth of cut, refer to Vari-Depth™ bearings (1/4" and 3/8" depth)
Replacement Arbors: 47600 1/4" Shank 47602 3/8" Shank 47604 1/2" Shank

| SPECIFICATIONS               |                                           |
|------------------------------|-------------------------------------------|
| Manufacturer                 | Amana Tool                                |
| Diameter                     | 1 7/8 in                                  |
| Cut Height, Length, or Width | 1/16 in                                   |
| Note                         | Includes cutter, arbor, and ball bearing. |
| Overall Length               | 2 3/8 in                                  |
| Shank                        | 1/4 in                                    |
| Wings                        | 3                                         |