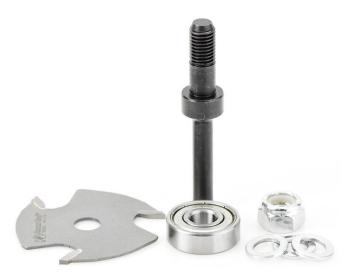

## Item #53400-1, Amana Tool Slotting Cutter Assembly 3-Wing x 1-7/8" Dia x 1/16" x 1/2" Shank \$30.15

Thank you for shopping with us! Groove edges for T-moldings, splines, or biscuits, and other purposes. Route tongue-and-groove joinery. Slotting cutters are available with either 2-wing or 3-wing cutters. Each assembly includes a cutter, bearing for a 1/2" deep cut, and either a 1/4", 3/8", or 1/2" shank arbor. Use in a handheld or table-mounted router. Note: Assemblies include cutter, arbor, and ball bearing. To reduce depth of cut, refer to Vari-Depth™ bearings (1/4" and 3/8" depth)
Replacement Arbors: 47600 1/4" Shank 47602 3/8" Shank 47604 1/2" Shank

| SPECIFICATIONS               |                                           |
|------------------------------|-------------------------------------------|
| Manufacturer                 | Amana Tool                                |
| Diameter                     | 1 7/8 in                                  |
| Cut Height, Length, or Width | 1/16 in                                   |
| Note                         | Includes cutter, arbor, and ball bearing. |
| Overall Length               | 2 3/8 in                                  |
| Shank                        | 1/2 in                                    |
| Wings                        | 3                                         |