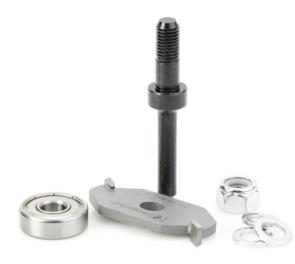

## Item #53310, Amana Tool Slotting Cutter Assembly 2-Wing x 1-7/8" Dia x 1/4" x 1/4" Shank \$30.34

Thank you for shopping with us! Groove edges for T-moldings, splines, or biscuits, and other purposes. Route tongue-and-groove joinery. Slotting cutters are available with either 2-wing or 3-wing cutters. Each assembly includes a cutter, bearing for a 1/2" deep cut, and either a 1/4", 3/8", or 1/2" shank arbor. Use in a handheld or table-mounted router. Note: Assemblies include cutter, arbor, and ball bearing. To reduce depth of cut, refer to Vari-Depth™ bearings (1/4" and 3/8" depth) Replacement Arbors: 47600 1/4" Shank 47602 3/8" Shank 47604 1/2" Shank

| SPECIFICATIONS               |                                           |
|------------------------------|-------------------------------------------|
| Manufacturer                 | Amana Tool                                |
| Diameter                     | 1 7/8 in                                  |
| Cut Height, Length, or Width | 1/4 in                                    |
| Note                         | Includes cutter, arbor, and ball bearing. |
| Overall Length               | 2 3/8 in                                  |
| Shank                        | 1/4 in                                    |
| Wings                        | 2                                         |