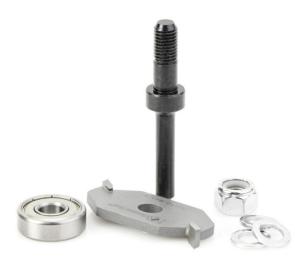

## Item #53310-1, Amana Tool Slotting Cutter Assembly 2-Wing x 1-7/8" Dia x 1/4" x 1/2" Shank \$32.14

Thank you for shopping with us! Groove edges for T-moldings, splines, or biscuits, and other purposes. Route tongue-and-groove joinery. Slotting cutters are available with either 2-wing or 3-wing cutters. Each assembly includes a cutter, bearing for a 1/2" deep cut, and either a 1/4", 3/8", or 1/2" shank arbor. Use in a handheld or table-mounted router. Note: Assemblies include cutter, arbor, and ball bearing. To reduce depth of cut, refer to Vari-Depth™ bearings (1/4" and 3/8" depth) Replacement Arbors: 47600 1/4" Shank 47602 3/8" Shank 47604 1/2" Shank

| SPECIFICATIONS               |                                           |
|------------------------------|-------------------------------------------|
| Manufacturer                 | Amana Tool                                |
| Diameter                     | 1 7/8 in                                  |
| Cut Height, Length, or Width | 1/4 in                                    |
| Note                         | Includes cutter, arbor, and ball bearing. |
| Overall Length               | 2 3/8 in                                  |
| Shank                        | 1/2 in                                    |
| Wings                        | 2                                         |