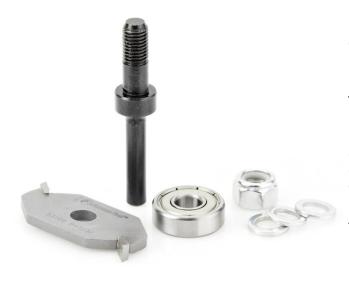

## Item #53309, Amana Tool Slotting Cutter Assembly 2-Wing x 1-7/8" Dia x 7/32" x 1/4" Shank \$30.34

Thank you for shopping with us! Groove edges for Tmoldings, splines, or biscuits, and other purposes. Route tongue-and-groove joinery. Slotting cutters are available with either 2-wing or 3-wing cutters. Each assembly includes a cutter, bearing for a 1/2" deep cut, and either a 1/4", 3/8", or 1/2" shank arbor. Use in a handheld or table-mounted router. Note: Assemblies include cutter, arbor, and ball bearing. To reduce depth of cut, refer to Vari-Depth<sup>™</sup> bearings (1/4" and 3/8" depth) Replacement Arbors: 47600 1/4" Shank 47602 3/8" Shank 47604 1/2" Shank

| SPECIFICATIONS               |                                           |
|------------------------------|-------------------------------------------|
| Manufacturer                 | Amana Tool                                |
| Diameter                     | 1 7/8 in                                  |
| Cut Height, Length, or Width | 7/32 in                                   |
| Note                         | Includes cutter, arbor, and ball bearing. |
| Overall Length               | 2 3/8 in                                  |
| Shank                        | 1/4 in                                    |
| Wings                        | 2                                         |