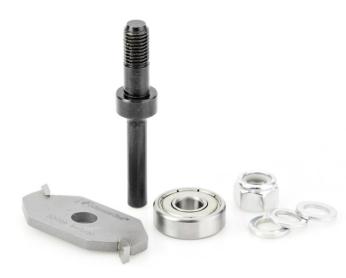

## Item #53309-1, Amana Tool Slotting Cutter Assembly 2-Wing x 1-7/8" Dia x 7/32" x 1/2" Shank

Thank you for shopping with us! Groove edges for T-moldings, splines, or biscuits, and other purposes. Route tongue-and-groove joinery. Slotting cutters are available with either 2-wing or 3-wing cutters. Each assembly includes a cutter, bearing for a 1/2" deep cut, and either a 1/4", 3/8", or 1/2" shank arbor. Use in a handheld or table-mounted router. Note: Assemblies include cutter, arbor, and ball bearing. To reduce depth of cut, refer to Vari-Depth™ bearings (1/4" and 3/8" depth) Replacement Arbors: 47600 1/4" Shank 47602 3/8" Shank 47604 1/2" Shank

| SPECIFICATIONS               |                                           |
|------------------------------|-------------------------------------------|
| Manufacturer                 | Amana Tool                                |
| Diameter                     | 1 7/8 in                                  |
| Cut Height, Length, or Width | 7/32 in                                   |
| Note                         | Includes cutter, arbor, and ball bearing. |
| Overall Length               | 2 3/8 in                                  |
| Shank                        | 1/2 in                                    |
| Wings                        | 2                                         |