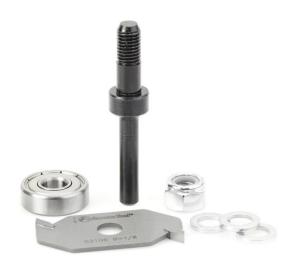

## Item #53306-1, Amana Tool Slotting Cutter Assembly 2-Wing x 1-7/8" Dia x 1/8" x 1/2" Shank \$29.44

Thank you for shopping with us! Groove edges for T-moldings, splines, or biscuits, and other purposes. Route tongue-and-groove joinery. Slotting cutters are available with either 2-wing or 3-wing cutters. Each assembly includes a cutter, bearing for a 1/2" deep cut, and either a 1/4", 3/8", or 1/2" shank arbor. Use in a handheld or table-mounted router. Note: Assemblies include cutter, arbor, and ball bearing. To reduce depth of cut, refer to Vari-Depth ™ bearings (1/4" and 3/8" depth) Replacement Arbors: 47600 1/4" Shank 47602 3/8" Shank 47604 1/2" Shank

| SPECIFICATIONS               |                                           |
|------------------------------|-------------------------------------------|
| Manufacturer                 | Amana Tool                                |
| Diameter                     | 1 7/8 in                                  |
| Cut Height, Length, or Width | 1/8 in                                    |
| Note                         | Includes cutter, arbor, and ball bearing. |
| Overall Length               | 2 3/8 in                                  |
| Shank                        | 1/2 in                                    |
| Wings                        | 2                                         |