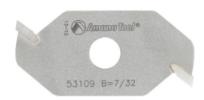

## Item #53209, Amana Tool Slotting Cutter 3-Wing x 1-7/8" Dia x 7/32" x 5/16" Inner Dia \$26.70

Thank you for shopping with us! Two- and three-wing slotting cutters are available individually. Use a two-wing cutter for faster feed rates, three wing for better cut finish. Arbor sold separately. For complete assemblies refer to: Slotting Cutter Assemblies.

| U | CINC |  |
|---|------|--|
| • |      |  |
|   |      |  |

| SPECIFICATIONS |                                                    |
|----------------|----------------------------------------------------|
| Bore           | 5/16 in                                            |
| Kerf           | 7/32 in                                            |
| Manufacturer   | Amana Tool                                         |
| Note           | Arbor sold separately. Assemblies sold separately. |
| Wings          | 3                                                  |
| Diameter       | 1 7/8 in                                           |