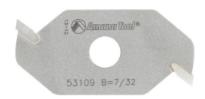

## Item #53208, Amana Tool Slotting Cutter 3-Wing x 1-7/8" Dia x 3/16" x 5/16" Inner Dia \$23.93

Thank you for shopping with us! Two- and three-wing slotting cutters are available individually. Use a two-wing cutter for faster feed rates, three wing for better cut finish. Arbor sold separately. For complete assemblies refer to: Slotting <u>Cutter Assemblies</u>.

| SPECIFICATIONS |                                                    |
|----------------|----------------------------------------------------|
| Bore           | 5/16 in                                            |
| Kerf           | 3/16 in                                            |
| Manufacturer   | Amana Tool                                         |
| Note           | Arbor sold separately. Assemblies sold separately. |
| Wings          | 3                                                  |
| Diameter       | 1 7/8 in                                           |