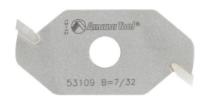

## Item #53207, Amana Tool Slotting Cutter 3-Wing x 1-7/8" Dia x 5/32" x 5/16" Inner Dia \$23.93

Thank you for shopping with us! Two- and three-wing slotting cutters are available individually. Use a two-wing cutter for faster feed rates, three wing for better cut finish. Arbor sold separately. For complete assemblies refer to: Slotting Cutter Assemblies.

| SPECIFICATIONS |                                                                                                        |
|----------------|--------------------------------------------------------------------------------------------------------|
| Bore           | 5/16 in                                                                                                |
| Kerf           | 5/32 in                                                                                                |
| Manufacturer   | Amana Tool                                                                                             |
| Note           | Arbor sold separately. Assemblies sold separately. 5/32 in size also good for 'biscuit joint' cutting. |
| Wings          | 3                                                                                                      |
| Diameter       | 1 7/8 in                                                                                               |