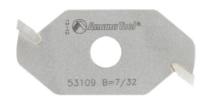

## Item #53206, Amana Tool Slotting Cutter 3-Wing x 1-7/8" Dia x 1/8" x 5/16" Inner Dia \$23.21

Thank you for shopping with us! Two- and three-wing slotting cutters are available individually. Use a two-wing cutter for faster feed rates, three wing for better cut finish. Arbor sold separately. For complete assemblies refer to: Slotting <u>Cutter Assemblies</u>.

| SPECIFICATIONS |                                                    |
|----------------|----------------------------------------------------|
| Bore           | 5/16 in                                            |
| Kerf           | 1/8 in                                             |
| Manufacturer   | Amana Tool                                         |
| Note           | Arbor sold separately. Assemblies sold separately. |
| Wings          | 3                                                  |
| Diameter       | 1 7/8 in                                           |