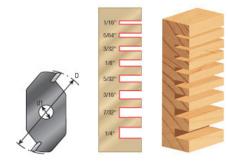

## Item #53204, Amana Tool Slotting Cutter 3-Wing x 1-7/8" Dia x 3/32" x 5/16" Inner Dia

\$21.23

Thank you for shopping with us! Two- and three-wing slotting cutters are available individually. Use a two-wing cutter for faster feed rates, three wing for better cut finish. Arbor sold separately. For complete assemblies refer to: <u>Slotting</u> <u>Cutter Assemblies</u>.

| SPECIFICATIONS |                                                    |
|----------------|----------------------------------------------------|
| Bore           | 5/16 in                                            |
| Kerf           | 3/32 in                                            |
| Manufacturer   | Amana Tool                                         |
| Note           | Arbor sold separately. Assemblies sold separately. |
| Wings          | 3                                                  |
| Diameter       | 1 7/8 in                                           |