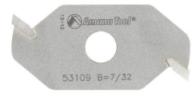

## Item #53202, Amana Tool Slotting Cutter 3-Wing x 1-7/8" Dia x 5/64" x 5/16" Inner Dia

\$20.63

Thank you for shopping with us! Two- and three-wing slotting cutters are available individually. Use a two-wing cutter for faster feed rates, three wing for better cut finish. Arbor sold separately. For complete assemblies refer to: <u>Slotting</u> <u>Cutter Assemblies</u>.

| SPECIFICATIONS |                                                    |
|----------------|----------------------------------------------------|
| Bore           | 5/16 in                                            |
| Kerf           | 5/64 in                                            |
| Manufacturer   | Amana Tool                                         |
| Note           | Arbor sold separately. Assemblies sold separately. |
| Wings          | 3                                                  |
| Diameter       | 1 7/8 in                                           |