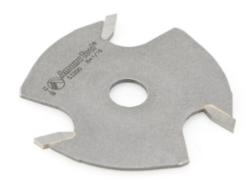

## Item #53200, Amana Tool Slotting Cutter 3-Wing x 1-7/8" Dia x 1/16" x 5/16" Inner Dia \$20.63

Thank you for shopping with us! Two- and three-wing slotting cutters are available individually. Use a two-wing cutter for faster feed rates, three wing for better cut finish. Arbor sold separately. For complete assemblies refer to: Slotting Cutter Assemblies.

| SPECIFICATIONS |                                                    |
|----------------|----------------------------------------------------|
| Bore           | 5/16 in                                            |
| Kerf           | 1/16 in                                            |
| Manufacturer   | Amana Tool                                         |
| Note           | Arbor sold separately. Assemblies sold separately. |
| Wings          | 3                                                  |
| Diameter       | 1 7/8 in                                           |