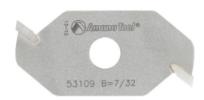

## Item #53110, Amana Tool Slotting Cutter 2-Wing x 1-7/8" Dia x 1/4" x 5/16" Inner Dia \$20.06

Thank you for shopping with us! Two- and three-wing slotting cutters are available individually. Use a two-wing cutter for faster feed rates, three wing for better cut finish. Arbor sold separately. For complete assemblies refer to: Slotting <u>Cutter Assemblies</u>.

| SPECIFICATIONS |                                                    |
|----------------|----------------------------------------------------|
| Bore           | 5/16 in                                            |
| Kerf           | 1/4 in                                             |
| Manufacturer   | Amana Tool                                         |
| Note           | Arbor sold separately. Assemblies sold separately. |
| Wings          | 2                                                  |
| Diameter       | 1 7/8 in                                           |