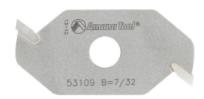

## Item #53109, Amana Tool Slotting Cutter 2-Wing x 1-7/8" Dia x 7/32" x 5/16" Inner Dia \$23.36

Thank you for shopping with us! Two- and three-wing slotting cutters are available individually. Use a two-wing cutter for faster feed rates, three wing for better cut finish. Arbor sold separately. For complete assemblies refer to: Slotting <u>Cutter Assemblies</u>.

| SPECIFICATIONS |                                                    |
|----------------|----------------------------------------------------|
| Bore           | 5/16 in                                            |
| Kerf           | 7/32 in                                            |
| Manufacturer   | Amana Tool                                         |
| Note           | Arbor sold separately. Assemblies sold separately. |
| Wings          | 2                                                  |
| Diameter       | 1 7/8 in                                           |