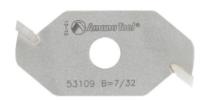

## Item #53108, Amana Tool Slotting Cutter 2-Wing x 1-7/8" Dia x 3/16" x 5/16" Inner Dia \$19.24

Thank you for shopping with us! Two- and three-wing slotting cutters are available individually. Use a two-wing cutter for faster feed rates, three wing for better cut finish. Arbor sold separately. For complete assemblies refer to: Slotting <u>Cutter Assemblies</u>.

| SPECIFICATIONS |                                                    |
|----------------|----------------------------------------------------|
| Bore           | 5/16 in                                            |
| Kerf           | 3/16 in                                            |
| Manufacturer   | Amana Tool                                         |
| Note           | Arbor sold separately. Assemblies sold separately. |
| Wings          | 2                                                  |
| Diameter       | 1 7/8 in                                           |