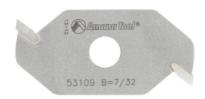

## Item #53107, Amana Tool Slotting Cutter 2-Wing x 1-7/8" Dia x 5/32" x 5/16" Inner Dia \$19.24

Thank you for shopping with us! Two- and three-wing slotting cutters are available individually. Use a two-wing cutter for faster feed rates, three wing for better cut finish. Arbor sold separately. For complete assemblies refer to: Slotting <u>Cutter Assemblies</u>.

| SPECIFICATIONS |                                                                                                        |
|----------------|--------------------------------------------------------------------------------------------------------|
| Bore           | 5/16 in                                                                                                |
| Kerf           | 5/32 in                                                                                                |
| Manufacturer   | Amana Tool                                                                                             |
| Note           | Arbor sold separately. Assemblies sold separately. 5/32 in size also good for 'biscuit joint' cutting. |
| Wings          | 2                                                                                                      |
| Diameter       | 1 7/8 in                                                                                               |