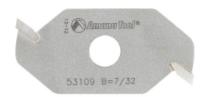

## Item #53106, Amana Tool Slotting Cutter 2-Wing x 1-7/8" Dia x 1/8" x 5/16" Inner Dia \$18.83

Thank you for shopping with us! Two- and three-wing slotting cutters are available individually. Use a two-wing cutter for faster feed rates, three wing for better cut finish. Arbor sold separately. For complete assemblies refer to: Slotting Cutter Assemblies.

| SPECIFICATIONS |                                                    |
|----------------|----------------------------------------------------|
| Bore           | 5/16 in                                            |
| Kerf           | 1/8 in                                             |
| Manufacturer   | Amana Tool                                         |
| Note           | Arbor sold separately. Assemblies sold separately. |
| Wings          | 2                                                  |
| Diameter       | 1 7/8 in                                           |