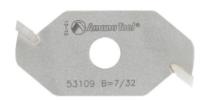

## Item #53100, Amana Tool Slotting Cutter 2-Wing x 1-7/8" Dia x 1/16" x 5/16" Inner Dia \$17.81

Thank you for shopping with us! Two- and three-wing slotting cutters are available individually. Use a two-wing cutter for faster feed rates, three wing for better cut finish. Arbor sold separately. For complete assemblies refer to: Slotting <u>Cutter Assemblies</u>.

| SPECIFICATIONS |                                                    |
|----------------|----------------------------------------------------|
| Bore           | 5/16 in                                            |
| Kerf           | 1/16 in                                            |
| Manufacturer   | Amana Tool                                         |
| Note           | Arbor sold separately. Assemblies sold separately. |
| Wings          | 2                                                  |
| Diameter       | 1 7/8 in                                           |