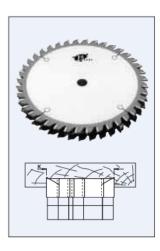

## Design:

- Standard set consists of two outside saw blades 1/8" kerf, one 1/4" chipper, two 1/8" chippers, and one 1/16" chipper
- Cutting Material: TC
- Hook Angle: 0°

## **Application:**

- To cut grooves and dados in plastic laminated panels
- Groove widths adjustable from 1/4" to 13/16" maximum width in 1/16" increments. Wider grooves can be obtained by adding spare chippers
- On table saws, sliding table saws, and single- or double-end tenoners

| SPECIFICATIONS |         |
|----------------|---------|
| Manufacturer   | FS Tool |
| Bore           | 5/8 in  |
| Diameter       | 10 in   |
| Kerf           | 1/8 in  |