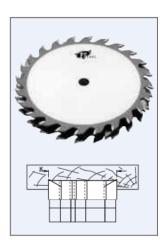

## Design:

- Standard set consists of two outside saw blades 1/8" kerf, one 1/4" chipper, two 1/8" chippers, and one 1/16" chipper
- Cutting Material: TC

## **Application:**

- To cut grooves and dados in soft and hardwoods, plywood, and veneered panels
- Groove widths adjustable from 1/4" to 13/16" maximum width in 1/16" increments. Wider grooves can be obtained by adding spare chippers
- On table saws, sliding table saws, and single- or double-end tenoners

| SPECIFICATIONS |         |
|----------------|---------|
| Diameter       | 10 in   |
| Bore           | 1 in    |
| Kerf           | 1/8 in  |
| Manufacturer   | FS Tool |