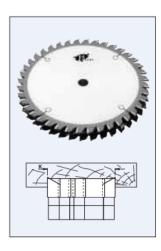

## Design:

- Standard set consists of two outside saw blades 1/8" kerf, one 1/4" chipper, two 1/8" chippers, and one 1/16" chipper
- Cutting Material: TC
- Hook Angle: 0°

## **Application:**

- To cut grooves and dados in plastic laminated panels
- Groove widths adjustable from 1/4" to 13/16" maximum width in 1/16" increments. Wider grooves can be obtained by adding spare chippers
- On table saws, sliding table saws, and single- or double-end tenoners

| SPECIFICATIONS |         |
|----------------|---------|
| Manufacturer   | FS Tool |
| Bore           | 1 in    |
| Diameter       | 10 in   |
| Kerf           | 1/8 in  |